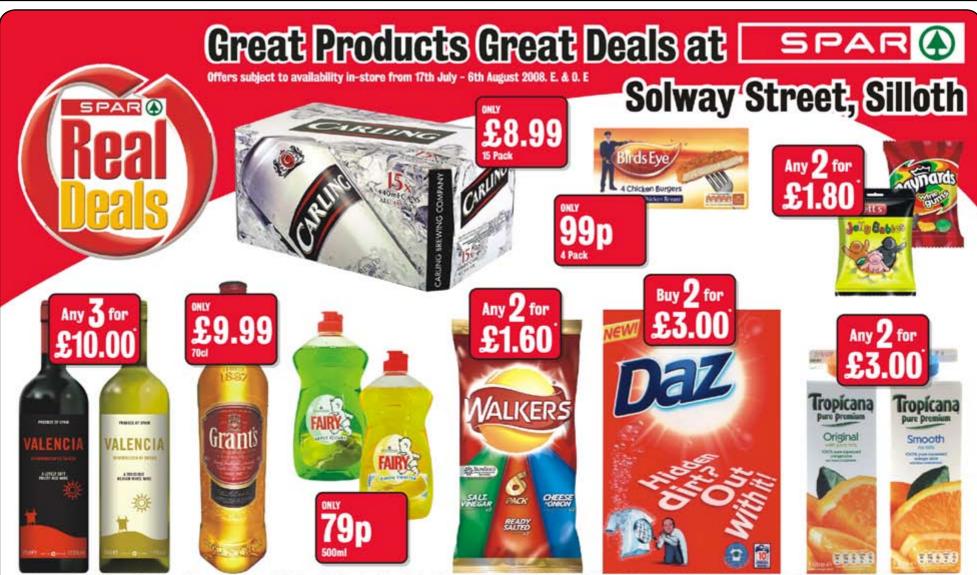

Tropicana Original / Smooth 11tr - Daz Automatic Complete 10 Washes - Carling 15 x 440ml Pack - Grant's Blended Scotch Whisky 70cl - Bassett's Liquorice Allsorts / Bassett's Jelly Babies / Maynards Wine Gums / Cadbury Chocolate Eclairs 207g-215g - Walkers Crisps Varieties As Stocked 6 Pack - SPAR Valencia Wines Varieties as Stocked 75cl - Birds Eye 100% Chicken Burgers 4 Pack - Fairy Liquid Original / Apple Quake / Lemon Twister 500ml