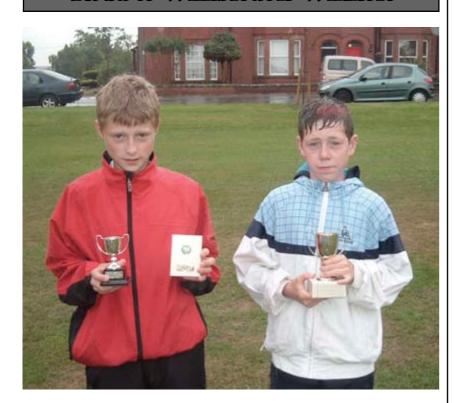

## 'Road to Wimbledon' Winners

Matthew Little and Hannah Story turned in some impressive performances to become the winners of the under 14 "Road to Wimbledon" club championships.

After coming through the qualifying draw Matthew scored a great semi final victory over Oliver Neilly and after Luke Graham posted a similarly good result over Ross Johnstone, Matthew beat Luke in the final in three sets.

In the girls' event Hannah Story beat Emily Wise 6-3, 6-0 in the final.

STOP PRESS:

With Matthew Little unable to take part in the county finals Luke Graham took his place alongside Allerdale winner Oliver Neilly and Hannah Story and Emily Wise (lucky loser) with Luke and Emily losing in the first round and both Hannah and Oliver losing in the semi finals.