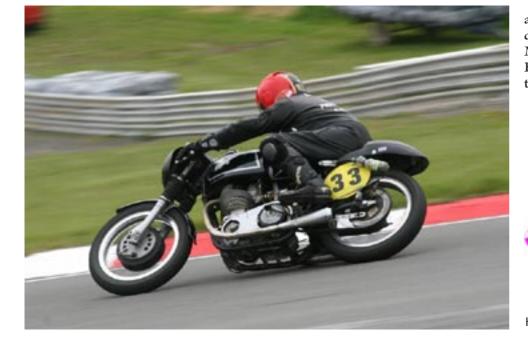

### Motorcycle Racing Ace

Above: Jim racing at Brands Hatch Below: Jim grinding the pipes away on the Matchless G45

Rugbee by George Strick aged almost 11 from Holme St. Cuthbert School

Report by: On Two Wheels

Local DJ and vintage motorcycling ace (Jazzy) Jim Snaith has now completed two seasons competing at the highest level.

He has been racing a 1956 Matchless G45 owned and prepared by Ian (Eli) Baty at Baty Ruckersberg Motors. In the Lansdowne Classic Series Jim finished fifteenth over the year, an excellent result, especially when you consider that several other bikes were being ridden by past World Champions. Jim also competed in the Scottish Series and in the Manx GP. His best result last year was 5th over two days at Donnington Park, yet again competing against several World Champions.