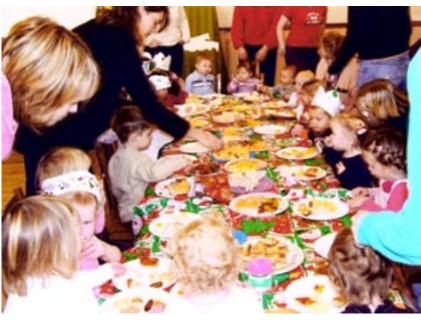

## Silloth Tots & Toddlers

Christmas party went with a bang, the kids really had a good time. A big thank-you to Santa. The raffle raised £55 towards new toys.