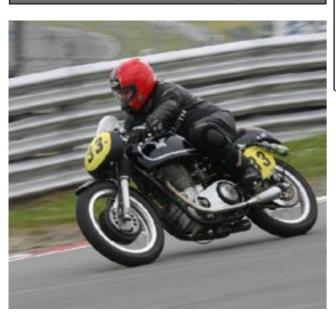

### Motorcycle Racing Ace

Above: Jim racing at Brands Hatch Below: Jim grinding the pipes away on the Matchless G45

Rugbee by George Strick aged almost 11 from Holme St. Cuthbert School

Report by: On Two Wheels

Local DJ and vintage motorcycling ace (Jazzy) Jim Snaith has now completed two seasons competing at the highest level.

He has been racing a 1956 Matchless G45 owned and prepared by Ian (Eli) Baty at Baty Ruckersberg Motors. In the Lansdowne Classic Series Jim finished fifteenth over the year, an excellent result, especially when you consider that several other bikes were being ridden by past World Champions. Jim also competed in the Scottish Series and in the Manx GP. His best result last year was 5th over two days at Donnington Park, yet again competing against several World Champions.

Jim will be competing