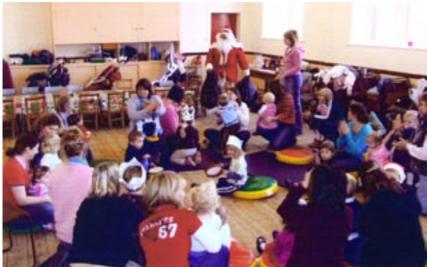

## Silloth Tots & Toddlers

Christmas party went with a bang, the kids really had a good time. A big thank-you to Santa. The raffle raised £55 towards new toys.