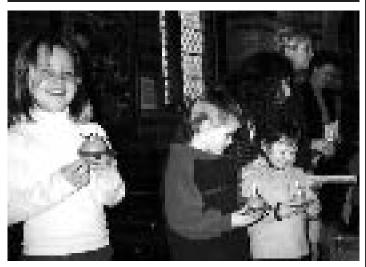

#### **Christingle Service**

Christ Church with St. Paul's Christingle Service was held on Sunday 3rd February, led by David Pigeon.

It was a wild, wet Sunday morning but this did not deter the many young people who assembled to celebrate the Chistingle.

The Brownies, Rainbows,

Cubs, members of the Pebbles and Bulldogs Youth Clubs, Mums and Minis were all represented. The children from year four of the Junior School helped to demonstrate the Christingle.