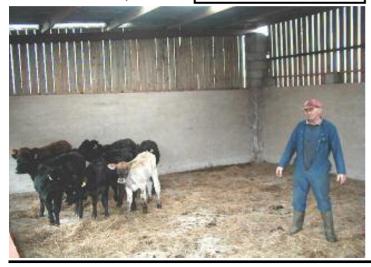

## **Sentinel Cattle**

Local farmer Stan Routledge is one of the brave farmers who are putting 'sentinel' cattle on their land in the hope of getting back in business as soon as possible.

So long as these cattle stay free from foot and mouth, restocking will be allowed sooner.

Photo courtesy of Bill Allen